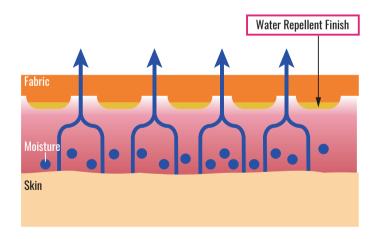

**AquaMagic™** uses special water repellency polymers to force the sweat from the backside of the fabric to the surface, where crimps in the yarn absorb and pull the moisture to the outside surface at incredible speed. AquaMagic™ protects you from that sticky, uncomfortable feeling.

## Efficient Moisture Management

- Extremely fast water absorption from backside of fabric to surface of fabric.
- Quick dry fibers used in the fabric ensure a quick release of any moisture.

<u>02</u>